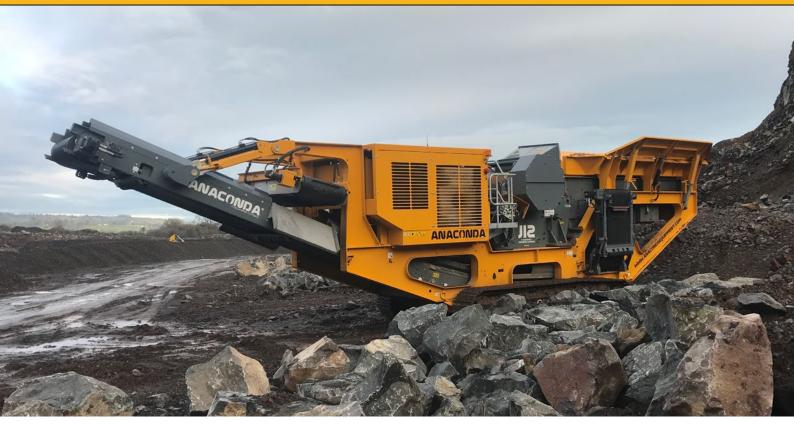

# **J12 TRACKED JAW CRUSHER**

Specialists in Engineering Solutions for the Recycling and Material Handling Sectors

The Anaconda Range of Mobile Tracked Jaw Crushers are designed specifically to suit applications where the toughest demands of primary crushing are of imperative importance with their immense power, reliability and productivity.

The **J12** Jaw Crusher is an aggressive and powerful mobile Jaw Crusher, Boasting the proven ability of the Universal Crushers Jaw Chamber 1100mm x 700mm (28" x 44") within an innovative Anaconda Tracked Solution.

The J12 utilizes an extremely fuel efficient and powerful *Hydraulic System* which allows the machine to provide excellent levels of productivity in applications such as Recycling, Contracting and Quarrying. The physical size, quick set up time, user friendly controls and ease of transport make the J12 the perfect crushing solution. Additionally, with a capacity of 400TPH the J12 is sure to make light work of the toughest scenarios.